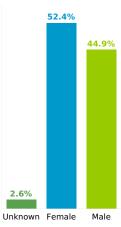

## **COVID-19 in South Carolina** As of 11:59 PM on 9/18/2021



Cases

830,260

**Select Date Range & County** to Filter Page Values Non-Null Values Only

COUNTY

**Past 2 weeks Confirmed** 

44,743

Rate of COVID-19 Cases per 10,000 population, by County County Displayed: **South Carolina** | Dates Displayed: 3/4/2020 to 9/18/2021

Find your ZIP ΔII

Reported COVID-19 Cases, by Week of Report County Displayed: **South Carolina** | Dates Displayed: 3/4/2020 to 9/18/2021





Reported COVID-19 Cases, by Age Group & Age Related

County Displayed: **South Carolina** | Dates Displayed:3/4/2020 to 9/18/2021 Note: Data is suppressed for fewer than 5 cases





Cases by Sex