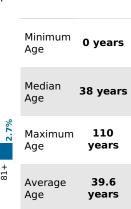

Find your ZIP ΔII

Reported COVID-19 Cases, by Week of Report County Displayed: **South Carolina** | Dates Displayed: 3/4/2020 to 9/18/2021

Reported COVID-19 Cases, by Age Group & Age Related

County Displayed: **South Carolina** | Dates Displayed:3/4/2020 to 9/18/2021 Note: Data is suppressed for fewer than 5 cases