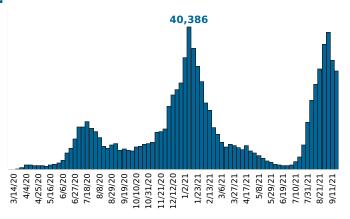

Find your ZIP ΔII

Reported COVID-19 Cases, by Week of Report County Displayed: **South Carolina** | Dates Displayed: 3/4/2020 to 9/18/2021

Reported COVID-19 Cases, by Age Group & Age Related

County Displayed: **South Carolina** | Dates Displayed:3/4/2020 to 9/18/2021 Note: Data is suppressed for fewer than 5 cases