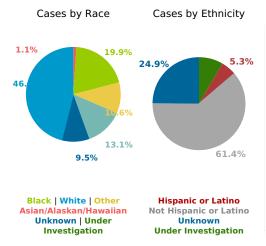

Find your ZIP ΔII

Reported COVID-19 Cases, by Week of Report County Displayed: **South Carolina** | Dates Displayed: 3/4/2020 to 9/18/2021

Reported COVID-19 Cases, by Age Group & Age Related

County Displayed: **South Carolina** | Dates Displayed:3/4/2020 to 9/18/2021 Note: Data is suppressed for fewer than 5 cases