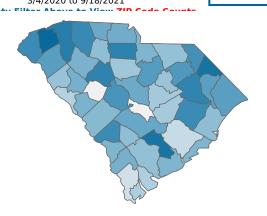

## **COVID-19 in South Carolina** As of 11:59 PM on 9/18/2021

Cases

830,260

**Select Date Range & County** to Filter Page Values Non-Null Values Only

COUNTY

**Past 2 weeks Confirmed** 

44,743

Rate of COVID-19 Cases per 10,000 population, by County County Displayed: **South Carolina** | Dates Displayed: 3/4/2020 to 9/18/2021