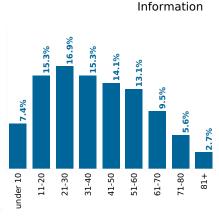

Find your ZIP ΔII

Reported COVID-19 Cases, by Week of Report County Displayed: **South Carolina** | Dates Displayed: 3/4/2020 to 9/18/2021

Reported COVID-19 Cases, by Age Group & Age Related

County Displayed: **South Carolina** | Dates Displayed:3/4/2020 to 9/18/2021 Note: Data is suppressed for fewer than 5 cases